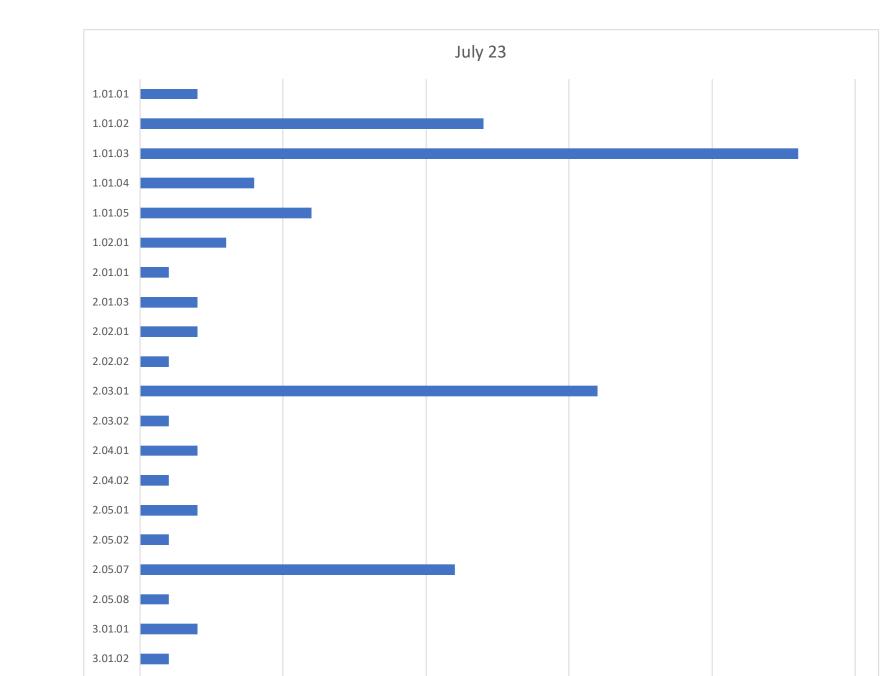

### Number of Patient/Delays & Reason for Delay by Census Period & Patients Local Authority

### To change Census Date or Local Authority please select via the Slicers below.

| CensusDate (Me | onth)   | Local Authority  |                |                |                    |
|----------------|---------|------------------|----------------|----------------|--------------------|
| April 23       | May 23  | All Local Author | ities Bridgend | Merthyr Tydfil | Rhondda Cynon Taff |
| June 23        | July 23 |                  |                |                |                    |
| August 23      |         |                  |                |                |                    |
| 9              |         |                  |                |                |                    |

| Delays    |                                                                                     | Census Date |
|-----------|-------------------------------------------------------------------------------------|-------------|
| DelayCode | Delay Reason                                                                        | July 23     |
| 1.01.01   | Awaiting Social worker allocation                                                   | 2           |
| 1.01.02   | Awaiting completion of assessment by social care                                    | 12          |
| 1.01.03   | Awaiting completion of assessment Nursing/AHP/Medical/Pharmacy                      | 23          |
| 1.01.04   | Awaiting Continuing Healthcare (CHC) Assessment                                     | 4           |
| 1.01.05   | Awaiting joint assessment                                                           | 6           |
| 1.02.01   | Awaiting transfer to intermediate care bedded facility                              | 3           |
| 2.01.01   | Awaiting funding decision                                                           | 1           |
| 2.01.03   | Awaiting joint funding decision                                                     | 2           |
| 2.02.01   | Awaiting health completion of assessment/provision for equipment                    | 2           |
| 2.02.02   | Awaiting social care completion of assessment/provision for equipment               | 1           |
| 2.03.01   | Awaiting start of new home care package                                             | 16          |
| 2.03.02   | Awaiting restart of previous home care package                                      | 1           |
| 2.04.01   | Awaiting reablement care package                                                    | 2           |
| 2.04.02   | Awaiting Community Resource capacity                                                | 1           |
| 2.05.01   | Patient / family choice related issues                                              | 2           |
| 2.05.02   | Patient/ family dispute CHC outcome                                                 | 1           |
| 2.05.07   | Mental Capacity / Court of Protection delays                                        | 11          |
| 2.05.08   | Safeguarding issues impacting discharge arrangements                                | 1           |
| 3.01.01   | Awaiting completion of arrangements prior to placement                              | 2           |
| 3.01.02   | Awaiting Residential care home manager to visit and assess (Standard 3 residential) | 1           |
| 3.01.03   | Awaiting Nursing care home manager to visit and assess (Standard 3 residential)     | 3           |
| 3.01.05   | Awaiting RH availability                                                            | 3           |
| 3.01.06   | Awaiting NH availability                                                            | 4           |
| 3.01.08   | Awaiting EMI nursing availability                                                   | 6           |
| 3.02.01   | Awaiting Mental Health bed                                                          | 2           |
| 3.03.01   | Homeless                                                                            | 1           |
| 3.03.02   | No suitable abode                                                                   | 2           |