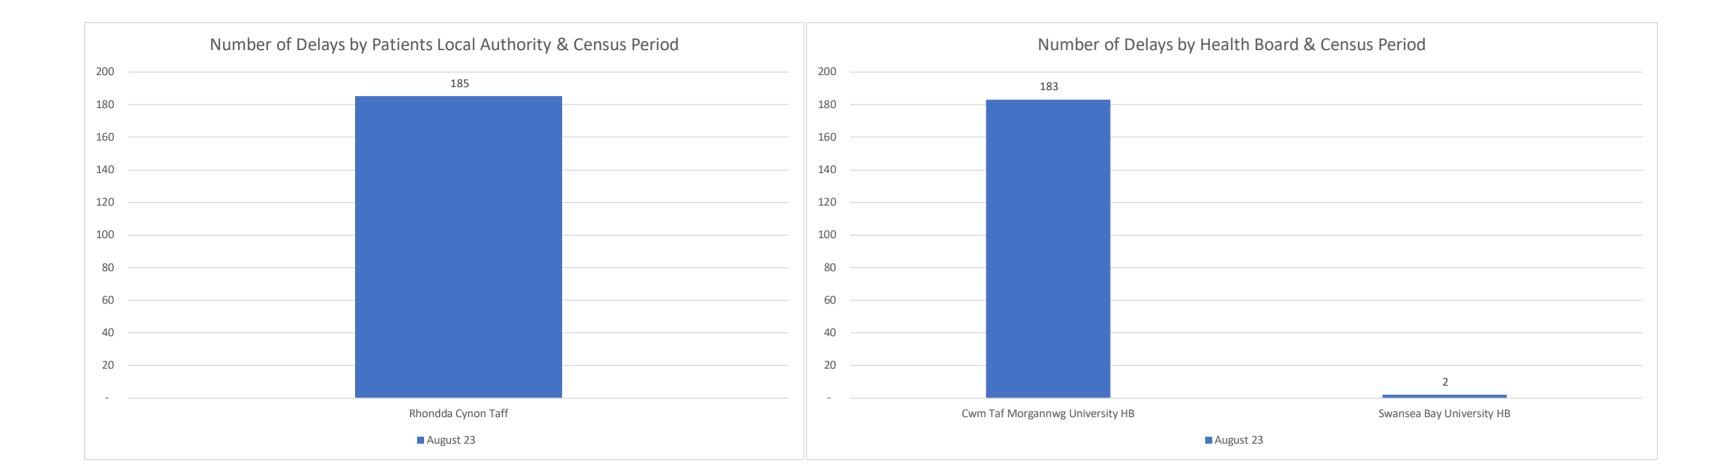

## Patient Resident Local Authority & Health Board Where Patient Treatment is Taking Place

\* The area included in the information contains All Wales and the specific Regions that contains those Local Authorities. The table below is only connected to the "CensusDate (Month)" slicer. Therefore, to change Census Date please select via the Slicers below.

| CensusDate (Month)           |   | HealthboardName         |                                               |                                 | Local Authority       |          |                |                    |  |  |  |
|------------------------------|---|-------------------------|-----------------------------------------------|---------------------------------|-----------------------|----------|----------------|--------------------|--|--|--|
| April 23May 23June 23July 23 |   | Cwm Taf Morgannwg       | Swansea Bay Universi<br>Cardiff and Vale Univ | All Wales<br>Velindre NHS Trust | All Local Authorities | Bridgend | Merthyr Tydfil | Rhondda Cynon Taff |  |  |  |
|                              |   | Aneurin Bevan HB        |                                               |                                 |                       |          |                |                    |  |  |  |
| August 23                    |   |                         |                                               |                                 |                       |          |                |                    |  |  |  |
|                              | - |                         |                                               |                                 |                       |          |                |                    |  |  |  |
|                              | A | Census Date<br>ugust 23 |                                               |                                 |                       |          |                |                    |  |  |  |
|                              | _ |                         | layed Since                                   |                                 |                       |          |                |                    |  |  |  |
| ocal Authority               | D | elays last Cen          | sus                                           |                                 |                       |          |                |                    |  |  |  |
| Rhondda Cynon Taf            | f | 185                     | 3,527                                         |                                 |                       |          |                |                    |  |  |  |

Click here to see charts

|                                 | Census Date<br>August 23 |                                   |
|---------------------------------|--------------------------|-----------------------------------|
| -<br>Health Board               | Delays                   | Days Delayed Since<br>last Census |
| Swansea Bay University HB       | 2                        | 56                                |
| Cwm Taf Morgannwg University HB | 183                      | 3,471                             |